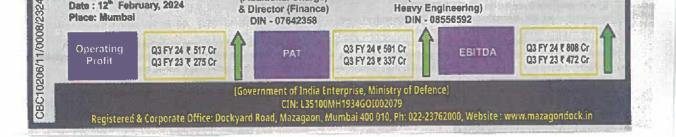

#### MAZAGON DOCK SHIPBU IMITED DERS (Ship & Submarine Builders to the Nation)

EXTRACT OF UNAUDITED FINANCIAL RESULTS FOR THE QUARTER AND NINE MONTHS ENDED DECEMBER 31, 2023 (Rs. in Lakh except EPS)

| Particulars                                                                                                                               | Consolidated Financial Result |                      |                                                                                                                                                                                                                                                                                                                                                                                                                                                                                                                                                                                                                                                                                                                                                                                                                                                                                                                                                                                                 |                      |                                                                                                                                                                                                                                                                                                                                                                                                                                                                                                                                                                                                                                                                                                     |  |
|-------------------------------------------------------------------------------------------------------------------------------------------|-------------------------------|----------------------|-------------------------------------------------------------------------------------------------------------------------------------------------------------------------------------------------------------------------------------------------------------------------------------------------------------------------------------------------------------------------------------------------------------------------------------------------------------------------------------------------------------------------------------------------------------------------------------------------------------------------------------------------------------------------------------------------------------------------------------------------------------------------------------------------------------------------------------------------------------------------------------------------------------------------------------------------------------------------------------------------|----------------------|-----------------------------------------------------------------------------------------------------------------------------------------------------------------------------------------------------------------------------------------------------------------------------------------------------------------------------------------------------------------------------------------------------------------------------------------------------------------------------------------------------------------------------------------------------------------------------------------------------------------------------------------------------------------------------------------------------|--|
|                                                                                                                                           | Quarter<br>Ended              |                      | Nine Months                                                                                                                                                                                                                                                                                                                                                                                                                                                                                                                                                                                                                                                                                                                                                                                                                                                                                                                                                                                     |                      | For the                                                                                                                                                                                                                                                                                                                                                                                                                                                                                                                                                                                                                                                                                             |  |
|                                                                                                                                           |                               |                      |                                                                                                                                                                                                                                                                                                                                                                                                                                                                                                                                                                                                                                                                                                                                                                                                                                                                                                                                                                                                 | ded                  | year ended                                                                                                                                                                                                                                                                                                                                                                                                                                                                                                                                                                                                                                                                                          |  |
|                                                                                                                                           | December<br>31, 2023          | December<br>31, 2022 | December<br>31, 2023                                                                                                                                                                                                                                                                                                                                                                                                                                                                                                                                                                                                                                                                                                                                                                                                                                                                                                                                                                            | December<br>31, 2022 | March<br>31, 2023                                                                                                                                                                                                                                                                                                                                                                                                                                                                                                                                                                                                                                                                                   |  |
|                                                                                                                                           | Unaudited                     | Unaudited            | Unaudited                                                                                                                                                                                                                                                                                                                                                                                                                                                                                                                                                                                                                                                                                                                                                                                                                                                                                                                                                                                       | Unaudited            | Audited                                                                                                                                                                                                                                                                                                                                                                                                                                                                                                                                                                                                                                                                                             |  |
| Total income from operations                                                                                                              | 2,63,108                      | 1,99,175             | 7,11,568                                                                                                                                                                                                                                                                                                                                                                                                                                                                                                                                                                                                                                                                                                                                                                                                                                                                                                                                                                                        | 6,22,418             | 8,51,401                                                                                                                                                                                                                                                                                                                                                                                                                                                                                                                                                                                                                                                                                            |  |
| Net Profit for the period (before tax,<br>ecceptional and /or extraordinary items)                                                        | 78,623                        | 45,173               | 1,57,619                                                                                                                                                                                                                                                                                                                                                                                                                                                                                                                                                                                                                                                                                                                                                                                                                                                                                                                                                                                        | 1,00,315             | 1,40,268                                                                                                                                                                                                                                                                                                                                                                                                                                                                                                                                                                                                                                                                                            |  |
| Net Profit for the period before tax<br>(after exceptional and / or extraordinary items)                                                  | 78,623                        | 45,173               | 1,57,619                                                                                                                                                                                                                                                                                                                                                                                                                                                                                                                                                                                                                                                                                                                                                                                                                                                                                                                                                                                        | 1,00,315             | 1,40,268                                                                                                                                                                                                                                                                                                                                                                                                                                                                                                                                                                                                                                                                                            |  |
| Net profit for the period after tax<br>(efter exceptional and /or extraordinary items)                                                    | 62,678                        | 35,416               | 1,27,400                                                                                                                                                                                                                                                                                                                                                                                                                                                                                                                                                                                                                                                                                                                                                                                                                                                                                                                                                                                        | 79,284               | 1,11,903                                                                                                                                                                                                                                                                                                                                                                                                                                                                                                                                                                                                                                                                                            |  |
| Total Comprehensive income for the period<br>[comprising profit for the period (after tax) and<br>Other Comprehensive Income (after tax)] | 62,397                        | 35,222               | 1,26,905                                                                                                                                                                                                                                                                                                                                                                                                                                                                                                                                                                                                                                                                                                                                                                                                                                                                                                                                                                                        | 79,328               | 1,11,892                                                                                                                                                                                                                                                                                                                                                                                                                                                                                                                                                                                                                                                                                            |  |
| Equity Share Capital                                                                                                                      | 20,169                        | 20,169               | 20,169                                                                                                                                                                                                                                                                                                                                                                                                                                                                                                                                                                                                                                                                                                                                                                                                                                                                                                                                                                                          | 20,169               | 20,169                                                                                                                                                                                                                                                                                                                                                                                                                                                                                                                                                                                                                                                                                              |  |
| Reserves excluding Revaluation Reserves as at<br>Balance Sheet date                                                                       |                               |                      |                                                                                                                                                                                                                                                                                                                                                                                                                                                                                                                                                                                                                                                                                                                                                                                                                                                                                                                                                                                                 | 36-445               | 4,55,847                                                                                                                                                                                                                                                                                                                                                                                                                                                                                                                                                                                                                                                                                            |  |
| Earnings per share (Nominal Value of share Rs.10)<br>(Not annualised)                                                                     |                               |                      |                                                                                                                                                                                                                                                                                                                                                                                                                                                                                                                                                                                                                                                                                                                                                                                                                                                                                                                                                                                                 |                      |                                                                                                                                                                                                                                                                                                                                                                                                                                                                                                                                                                                                                                                                                                     |  |
| Basic:                                                                                                                                    | 31.08                         | 17,56                | 63.17                                                                                                                                                                                                                                                                                                                                                                                                                                                                                                                                                                                                                                                                                                                                                                                                                                                                                                                                                                                           | 39.31                | 55.48                                                                                                                                                                                                                                                                                                                                                                                                                                                                                                                                                                                                                                                                                               |  |
| Diluted:                                                                                                                                  | 31.08                         | 17.56                | 63.17                                                                                                                                                                                                                                                                                                                                                                                                                                                                                                                                                                                                                                                                                                                                                                                                                                                                                                                                                                                           | 39.31                | 55.48                                                                                                                                                                                                                                                                                                                                                                                                                                                                                                                                                                                                                                                                                               |  |
| Capital Redemption Reserve                                                                                                                | 12.123                        | 12,123               | 12,123                                                                                                                                                                                                                                                                                                                                                                                                                                                                                                                                                                                                                                                                                                                                                                                                                                                                                                                                                                                          | 12,123               | 12,123                                                                                                                                                                                                                                                                                                                                                                                                                                                                                                                                                                                                                                                                                              |  |
| Debenture Redemption Reserve                                                                                                              | Not Applicable                |                      | THE OWNER WATER OF THE OWNER OWNER OF THE OWNER O | Not Applicable       | and the second se |  |
| Debt Service Coverage Ratio                                                                                                               | Not Applicable                | Not Applicable       | Not Applicable                                                                                                                                                                                                                                                                                                                                                                                                                                                                                                                                                                                                                                                                                                                                                                                                                                                                                                                                                                                  | Not Applicable       | Not Applicable                                                                                                                                                                                                                                                                                                                                                                                                                                                                                                                                                                                                                                                                                      |  |
| Interest Service Coverage Ratio                                                                                                           | Not Applicable                | Not Applicable       | Not Applicable                                                                                                                                                                                                                                                                                                                                                                                                                                                                                                                                                                                                                                                                                                                                                                                                                                                                                                                                                                                  | Not Applicable       | Not Applicable                                                                                                                                                                                                                                                                                                                                                                                                                                                                                                                                                                                                                                                                                      |  |

| Particulars                                                                                                                               | (Ro. In Lakh except EPS)<br>Standalone Financial Result |                                   |                                   |                                   |                              |  |  |
|-------------------------------------------------------------------------------------------------------------------------------------------|---------------------------------------------------------|-----------------------------------|-----------------------------------|-----------------------------------|------------------------------|--|--|
|                                                                                                                                           | Quarter<br>Ended                                        |                                   | Nine Months<br>ended              |                                   | For the year ended           |  |  |
|                                                                                                                                           | December<br>31, 2023<br>Unaudited                       | December<br>31, 2022<br>Unandited | December<br>31, 2023<br>Unaudited | December<br>31, 2022<br>Unaudited | March<br>31, 2023<br>Audited |  |  |
| Total income from operations                                                                                                              | 2,63,108                                                | 1,99,175                          | 7,12,475                          | 6,22,982                          | 8,54,066                     |  |  |
| Net Profit for the period (before tax,<br>exceptional and /or extraordinary items)                                                        | 78,623                                                  | 45,173                            | 1,58,526                          | 1,00,859                          | 1,42,933                     |  |  |
| Net Profit for the period before tax<br>(after exceptional and / or extreordinary items)                                                  | 78,623                                                  | 45,173                            | 1,58,526                          | 1,00,859                          | 1,42,933                     |  |  |
| Net profit for the period after tax<br>(after exceptional and /or extraordinary items)                                                    | 59,154                                                  | 33,726                            | 1,19,110                          | 75,472                            | 1,07,272                     |  |  |
| Total Comprehensive income for the period<br>[comprising profit for the period (after tax) and<br>Other Comprehensive Income (after tax)] | 58,927                                                  | 33,551                            | 1,18,698                          | 75,478                            | 1,07,264                     |  |  |
| Equity Share Cepital                                                                                                                      | 20,169                                                  | 20,169                            | 20,169                            | 20,169                            | 20,169                       |  |  |
| Reserves excluding Revaluation Reserves as at<br>Balance Sheet date                                                                       |                                                         |                                   |                                   |                                   | 3,97,587                     |  |  |
| Earnings per share (Nominal Value of share Rs.10)<br>(Not annualised)                                                                     |                                                         |                                   |                                   |                                   | 12                           |  |  |
| Besic:                                                                                                                                    | 29.33                                                   | 16.72                             | 59.06                             | 37.42                             | 53.19                        |  |  |
| Olluted:                                                                                                                                  | 29.33                                                   | 16.72                             | 59.06                             | 37.42                             | 53.19                        |  |  |
| Capital Recemption Reserve                                                                                                                | 12,123                                                  | 12,123                            | 12,123                            | 12,123                            | 12.123                       |  |  |
| Debenture Redemption Reserve                                                                                                              | Not Applicable                                          |                                   |                                   | Not Applicable                    | Not Applicable               |  |  |
| Debt Service Coverage Ratio                                                                                                               | Not Applicable                                          | Not Applicable                    | Not Applicable                    | Not Applicable                    | Not Applicable               |  |  |
| Interest Service Coverege Ratio                                                                                                           | Not Applicable                                          | Not Applicable                    | Not Applicable                    | Not Applicable                    | Not Applicable               |  |  |