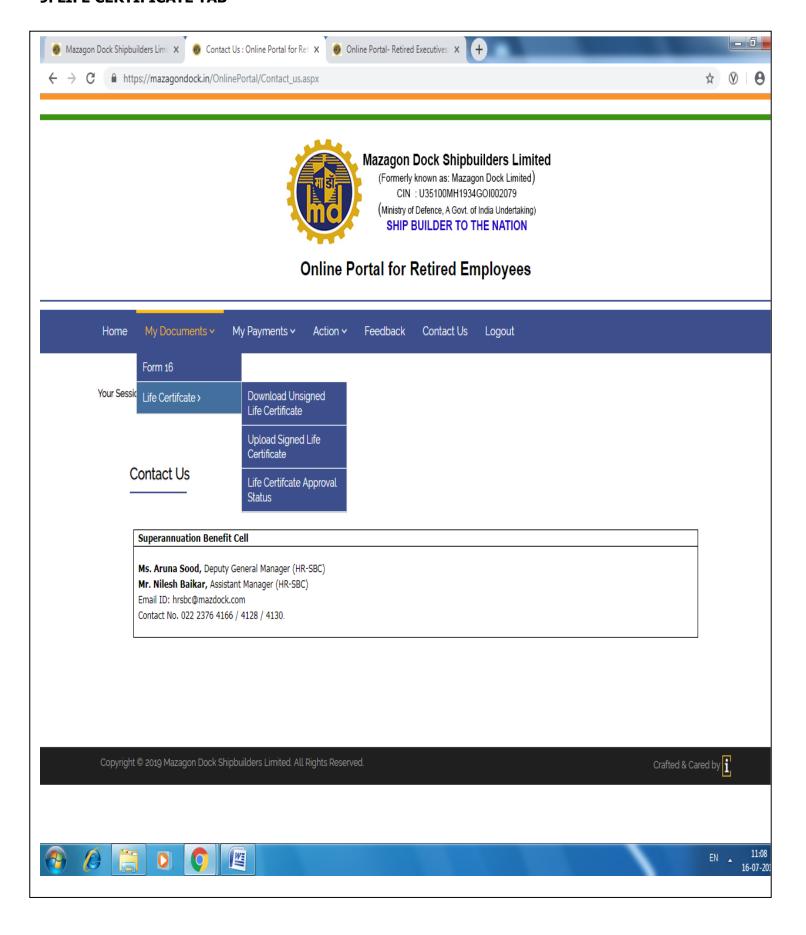

#### 9. LIFE CERTIFICATE TAB

### Contact Us

#### Superannuation Benefit Cell

Ms. Aruna Sood, Deputy General Manager (HR-SBC) Mr. Nilesh Baikar, Assistant Manager (HR-SBC) Email ID: hrsbc@mazdock.com

Contact No. 022 2376 4166 / 4128 / 4130.