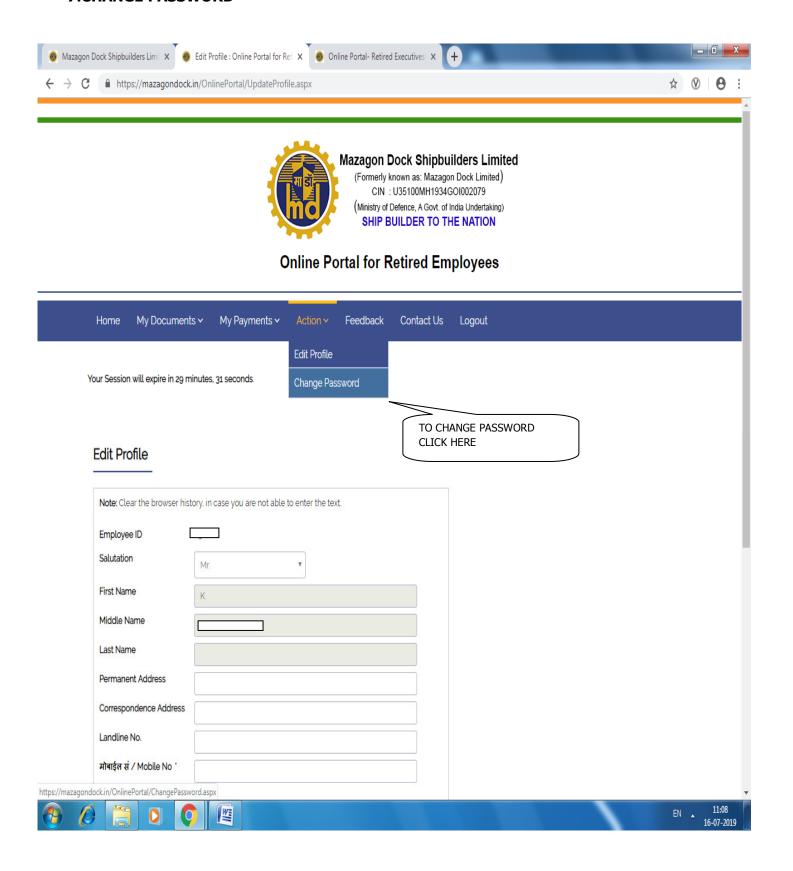

r>entral GOV | 2019-20  Durce thereon in re  Amount of ta (Rs | 24243.00 27489.00 184180.00 104832.00 240744.00 COUNT THROIT | Amou  OGH BO eductee)            | riod with m -2018 nt of tax                      | To 31-Mar-2019 deposited / remitte (Rs.) 24243. 27489. 184180. 104832. 340744. |















### 5. LAST MONTH'S SALARYSLIP





## Online Portal for Retired Employees



Copyright © 2019 Mazagon Dock Shipbuilders Limited. All Rights Reserved.

Crafted & Cared by

11:07

16-07-2019















#### **6.EDIT PROFILE**





#### Online Portal for Retired Employees



Copyright © 2019 Mazagon Dock Shipbuilders Limited. All Rights Reserved.

Crafted & Cared by 1

https://mazagondock.in/OnlinePortal/UpdateProfile.aspx

EN 11:07
16-07-2019

















#### 7.CHANGE PASSWORD



#### **8. CONTACT DETAILS:**



#### Mazagon Dock Shipbuilders Limited (Formerly known as: Mazagon Dock Limited) CIN : U35100MH1934GOI002079 (Ministry of Defence, A Govt. of India Undertaking) SHIP BUILDER TO THE NATION

#### Online Portal for Retired Employees

My Payments > Feedback Contact Us Logout Your Session will expire in 29 minutes, 45 seconds.

### Contact Us

#### Superannuation Benefit Cell

Ms. Aruna Sood, Deputy General Manager (HR-SBC) Mr. Nilesh Baikar, Assistant Manager (HR-SBC) Email ID: hrsbc@mazdock.com

Contact No. 022 2376 4166 / 4128 / 4130.





#### 9. LIFE CERTIFICATE TAB



#### SAMPLE OF LIFE CERTIFICATE FORMAT WHICH IS TO BE DOWNLOAD:



#### 10. UPLOAD FORMAT





# Online Portal for Retired Employees



Copyright @ 2019 Mazagon Dock Shipbuilders Limited. Al