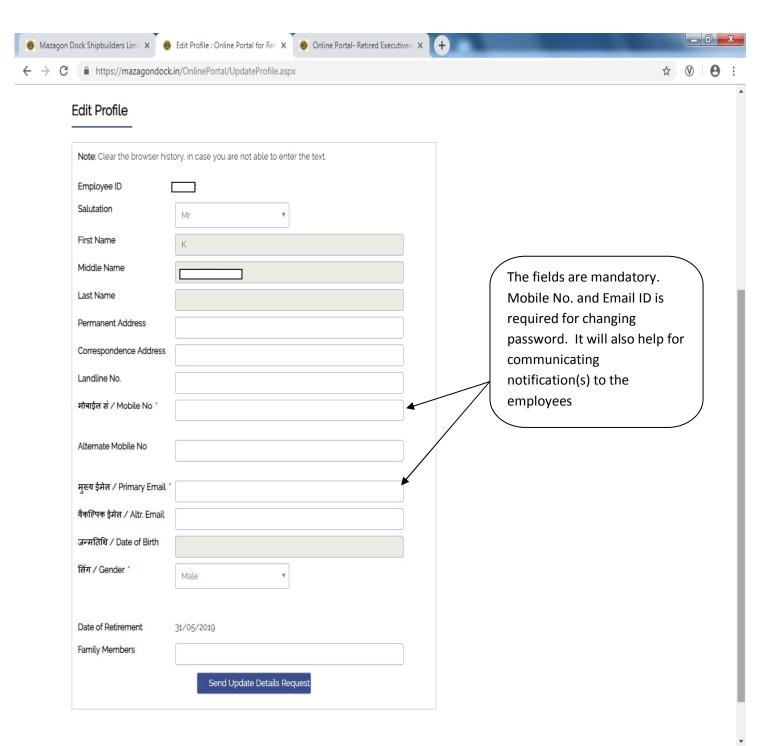

#### **6.EDIT PROFILE**

#### Online Portal for Retired Employees

Copyright © 2019 Mazagon Dock Shipbuilders Limited. All Rights Reserved.

Crafted & Cared by 1

https://mazagondock.in/OnlinePortal/UpdateProfile.aspx

EN 11:07
16-07-2019