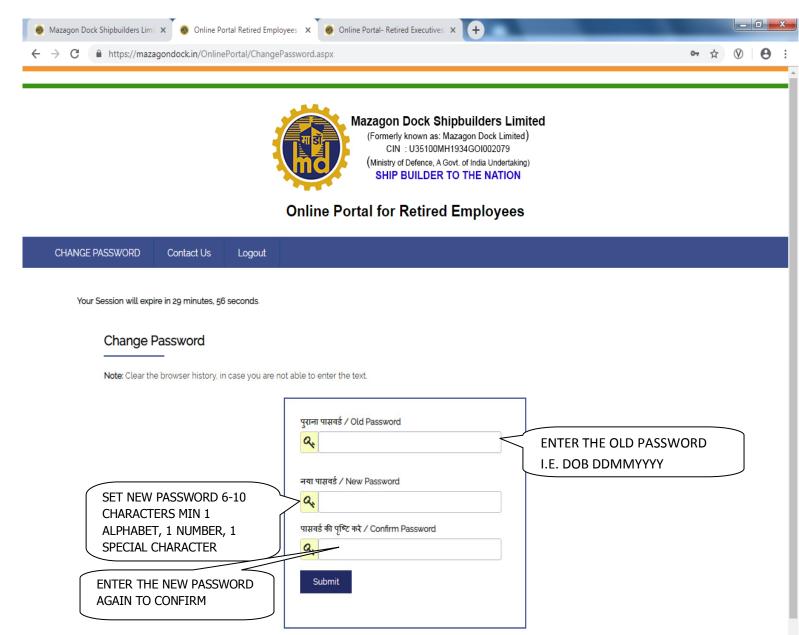

Portal for retired employees. One can avail news updates, circulars regarding retired employees, Form 16 and last pay slips and other such information. It is a new initiative by MDL to help retired employees have an easy platform for communication with the retired employees.

To make this initiative a success and convenient for retired employees user manual is prepared and provided here by SBC Cell for reference and guidance. Please refer to the below mentioned guidelines. Currently retired employees can view their Form 16 that has been uploaded recently.

### 1.START:

# https://mazagondock.in/

Scroll to the bottom of home page and follow the steps as



#### 2.LOGIN WITH YOUR EMPLOYEE ID AND PASSWORD



#### Online Portal for Retired Employees



#### 3. CHANGE YOUR INITIAL PASSWORD:















#### 4.FORM 16



#### Online Portal for Retired Employees



https://mazagondock.in/OnlinePortal/Form16Details.aspx

EN 11:05
16-07-2019

Crafted & Cared by

Copyright © 2019 Mazagon Dock Shipbuilders Limited. All Rights Reserved.





### Online Portal for Retired Employees



Copyright © 2019 Mazagon Dock Shipbuilders Limited. All Rights Reserved.







### Online Portal for Retired Employees



Copyright © 2019 Mazagon Dock Shipbuilders Limited. All Rights Reserved







# Online Portal for Retired Employees

| Home         | My Documents >              | My Payments >   | Action ~ | Feedback | Contact Us | Logout |
|--------------|-----------------------------|-----------------|----------|----------|------------|--------|
| Your Session | on will expire in 29 minute |