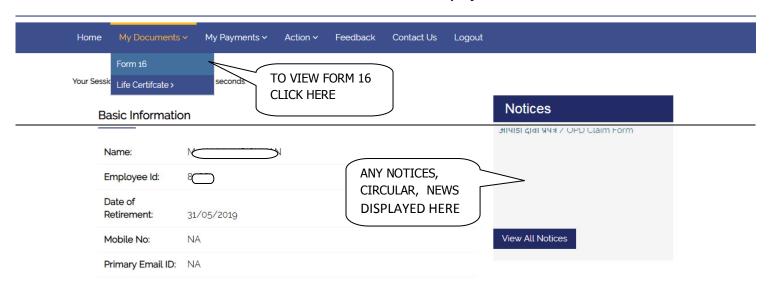

#### 4.FORM 16

To make this initiative a success and convenient for retired employees user manual is prepared and provided here by SBC Cell for reference and guidance. Please refer to the below mentioned guidelines. Currently retired employees can view their Form 16 that has been uploaded recently.