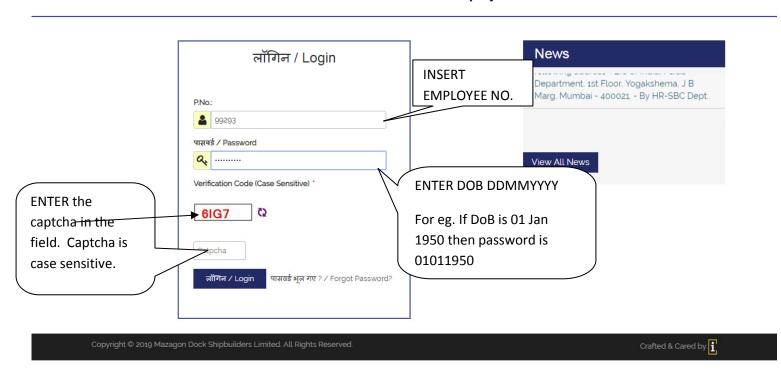

ed Employees**

MDL has introduced Online Portal for retired employees. One can avail news updates, circulars regarding retired employees, Form 16 and last pay slips and other such information. It is a new initiative by MDL to help retired employees have an easy platform for communication with the retired employees.

To make this initiative a success and convenient for retired employees user manual is prepared and provided here by SBC Cell for reference and guidance. Please refer to the below mentioned guidelines. Currently retired employees can view their Form 16 that has been uploaded recently.

### 1.START:

# https://mazagondock.in/

Scroll to the bottom of home page and follow the steps as



#### 2.LOGIN WITH YOUR EMPLOYEE ID AND PASSWORD



#### Online Portal for Retired Employees



#### 3. CHANGE YOUR INITIAL PASSWORD:















#### 4.FORM 16



#### Online Portal for Retired Employees



https://mazagondock.in/OnlinePortal/Form16Details.aspx

EN 11:05
16-07-2019

Crafted & Cared by

Copyright © 2019 Mazagon Dock Shipbuilders Limited. All Rights Reserved.





### Online Portal for Retired Employees



Copyright © 2019 Mazagon Dock Shipbuilders Limited. All Rights Reserved.







### Online Portal for Retired Employees



Copyright © 2019 Mazagon Dock Shipbuilders Limited. All Rights Reserved







# Online Portal for Retired Employees

| Home         | My Documents >              | My Payments >   | Action ~ | Feedback | Contact Us | Logout |
|--------------|-----------------------------|-----------------|----------|----------|------------|--------|
| Your