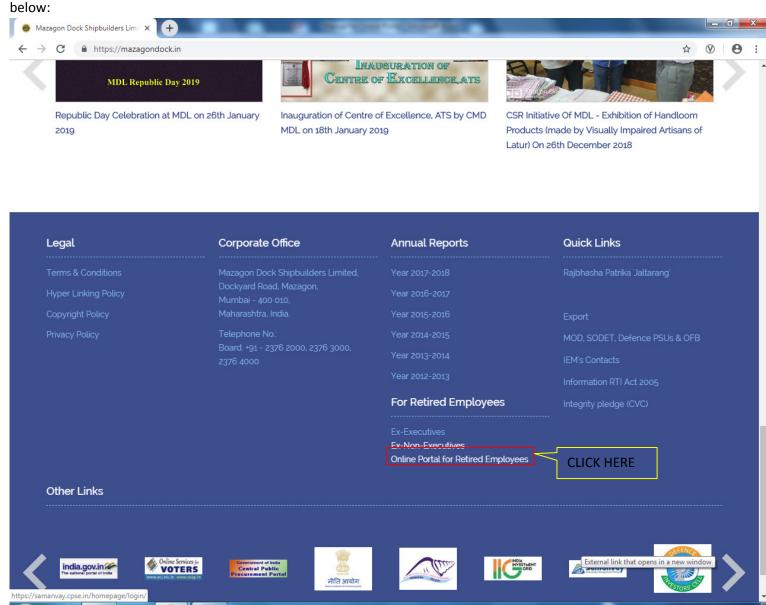

### 1.START:

# https://mazagondock.in/

Scroll to the bottom of home page and follow the steps as