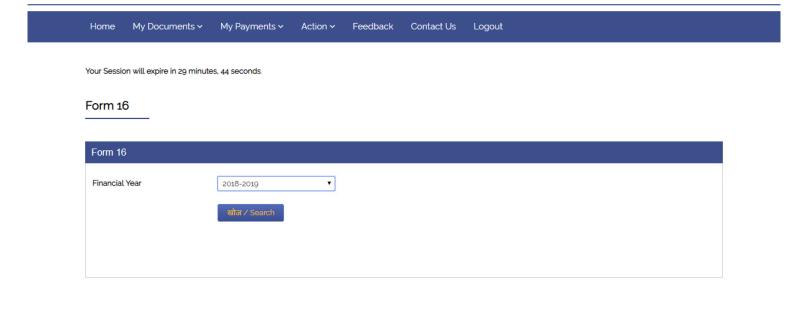

e and guidance. Please refer to the below mentioned guidelines. Currently retired employees can view their Form 16 that has been uploaded recently.

### 1.START:

# https://mazagondock.in/

Scroll to the bottom of home page and follow the steps as



#### 2.LOGIN WITH YOUR EMPLOYEE ID AND PASSWORD



#### Online Portal for Retired Employees



#### 3. CHANGE YOUR INITIAL PASSWORD:















#### 4.FORM 16



#### Online Portal for Retired Employees



https://mazagondock.in/OnlinePortal/Form16Details.aspx

EN 11:05
16-07-2019

Crafted & Cared by

Copyright © 2019 Mazagon Dock Shipbuilders Limited. All Rights Reserved.





### Online Portal for Retired Employees



Copyright © 2019 Mazagon Dock Shipbuilders Limited. All Rights Reserved.







### Online Portal for Retired Employees



Copyright © 2019 Mazagon Dock Shipbuilders Limited. All Rights Reserved







# Online Portal for Retired Employees

| Home         | My Documents >              | My Payments >   | Action ~ | Feedback | Contact Us | Logout |
|--------------|-----------------------------|-----------------|----------|----------|------------|--------|
| Your Session | on will expire in 29 minute | es, 59 seconds. |          |          |            |        |

### Form 16



Copyright © 2019 Mazagon Dock Shipbuilders Limited. All Rights Reserved.

Crafted & Cared by



← → C https://mazagondock.in/OnlinePortal/writereaddata/Form16/2018-2019/85662\_Part\_A.pdf

|                                        |                             |