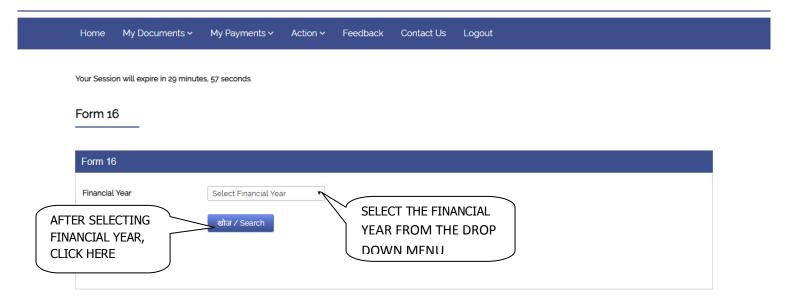

nitiative a success and convenient for retired employees user manual is prepared and provided here by SBC Cell for reference and guidance. Please refer to the below mentioned guidelines. Currently retired employees can view their Form 16 that has been uploaded recently.

### 1.START:

# https://mazagondock.in/

Scroll to the bottom of home page and follow the steps as



#### 2.LOGIN WITH YOUR EMPLOYEE ID AND PASSWORD



#### Online Portal for Retired Employees



#### 3. CHANGE YOUR INITIAL PASSWORD:















#### 4.FORM 16



#### Online Portal for Retired Employees



https://mazagondock.in/OnlinePortal/Form16Details.aspx

EN 11:05
16-07-2019

Crafted & Cared by

Copyright © 2019 Mazagon Dock Shipbuilders Limited. All Rights Reserved.





### Online Portal for Retired Employees



Copyright © 2019 Mazagon Dock Shipbuilders Limited. All Rights Reserved.







### Online Portal for Retired Employees



Copyright © 2019 Mazagon Dock Shipbuilders Limited. All Rights Reserved







# Online Portal for Retired Employees

| Home         | My Documents >              | My Payments >   | Action ~ | Feedback | Contact Us | Logout |
|--------------|-----------------------------|-----------------|----------|----------|------------|--------|
| Your Session | on will expire in 29 minute | es, 59 seconds. |          |          |            |        |

### Form 16



Copyright © 2019 Mazagon Dock Shipbuilders Limited. All Rights Reserved.

Crafted & Cared by



← → C https://mazagondock.in/OnlinePortal/writereaddata/Form16/2018-2019/85662\_Part\_A.pdf

|